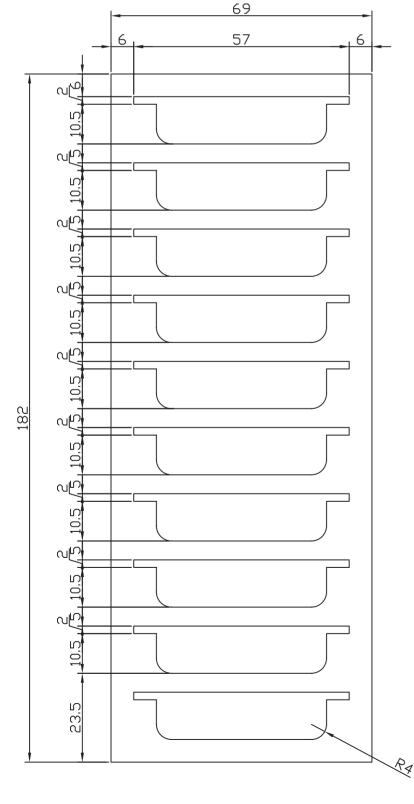

## 69\*182\*40+5mm

57mm

flavouring, propylene glycol and water. Nicotine is an addictive substance. This product is only for smokers. If you don't smoke, don't start.

Cartomisers contain nicotine, imitation tobacco